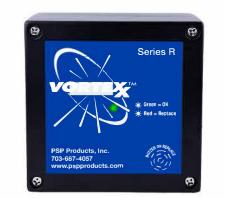

## PANEL PROTECTION

### Features

- Lifetime Product Warranty
- Down Line Coverage:

Max. \$100,000 coverage to repair or replace any electrical appliances that are damaged by surge in your home.

- Imax: 120kA per phase
- In: 20kA
- Thermally fused metal oxide varistor (TFMOV) suppression with added gas discharge tube (GDT) technology
- LED indicator and audible alarm
- EMI/RFI noise filtration (-40db)
- Repositionable lid allows for label orientation
- Meets UL 96A lightning protection master label
- NEMA 4X (IP65/IP66) indoor/outdoor rated enclosure