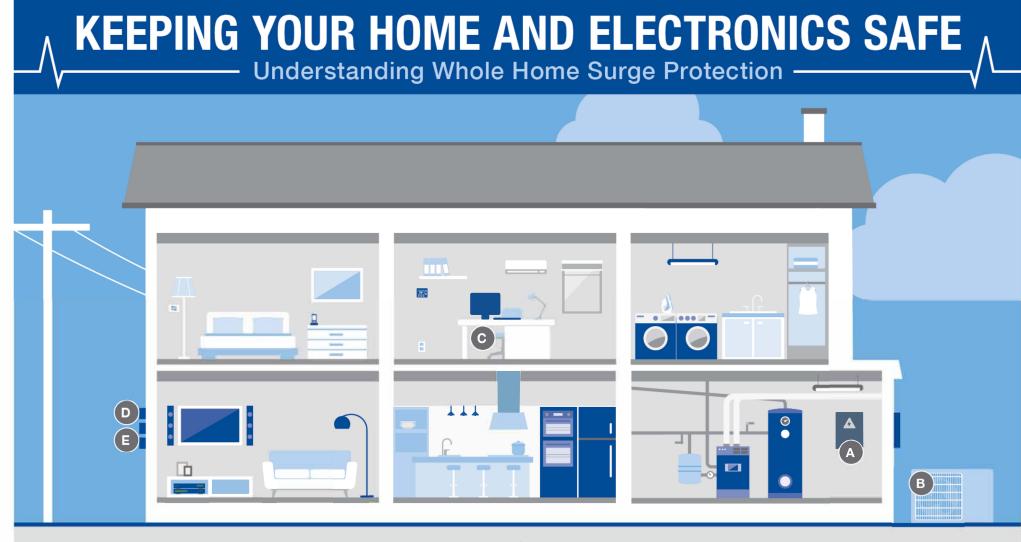

#### **ITEMS YOU WANT TO PROTECT**

LED Lighting Air Conditioning & Furnace Home Entertainment Systems Home Office Equipment Home Security Systems Family Computers & Game Systems Appliances

### **HOW IT ENTERS**

Utility Lines A HVAC Condenser B Network Connections C Cable Connections D Telephone Connections E